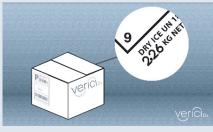

### Shipping to Verici Dx:

**1.** Place frozen sample into the absorbent sleeve first, and then into the main pouch on the biohazard bag. (with completed requisition form in the outer sleeve)

**2.** Fill the provided polystyrene inner box with dry ice. Record weight on the attached dry ice sticker on the outside of the box (UN1845). There should be at least 5lbs (2.26 kg) of dry ice per sample. The category B Biological Substance sticker (UN3373) is already on the outside of the shipper. There is a preprinted next-day delivery service label already affixed to the box.