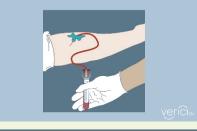

### Shipping to Verici Dx:

**1.** Place frozen sample into the absorbent sleeve first, and then into the main pouch on the biohazard bag. (with completed requisition form in the outer sleeve)

**2.** Fill the provided polystyrene inner box with dry ice. Record weight on the attached dry ice sticker on the outside of the box (UN1845). There should be at least 5lbs (2.26 kg) of dry ice per sample. The category B Biological Substance sticker (UN3373) is already on the outside of the shipper. There is a preprinted next-day delivery service label already affixed to the box.