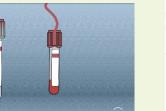

#### Instructions

**1.** When taking the sample, if the PAXgene blood RNA tube is the only tube being drawn, a small amount of blood should be first drawn in the discard tube. Otherwise, the PAXgene blood RNA tube should be the last draw in the phlebotomy procedure. Please include two (2) patient identifiers on the PAXgene blood RNA tube. For example, patient's name and DOB. Please include the completed requisition form, making sure the patient identifiers are matching.

**2.** Hold the PAXgene blood RNA tube vertical below the donor's arm during blood collection. Allow at least 10 seconds for a complete draw. Ensure the blood has stopped flowing prior to removing the tube from the holder.